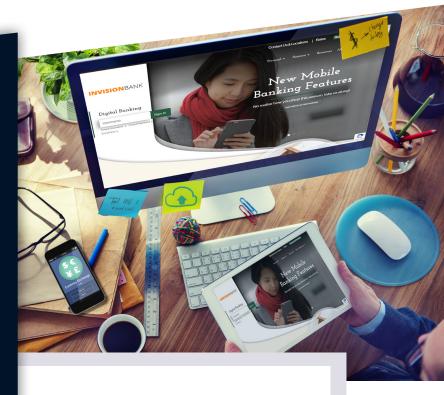

## Take Your Website to the Next Level

As the face of your organization, your website establishes your brand and preparedness for the future. But a lackluster digital presence sends the wrong impression and drives away potential customers. Upgrading to DesignPro3 simplifies customization and empowers you to maximize visitor engagement. DesignPro3 offers intuitive navigation, captivating designs and a host of cutting-edge features. The following chart illustrates how DesignPro3 improves upon DesignPro2.